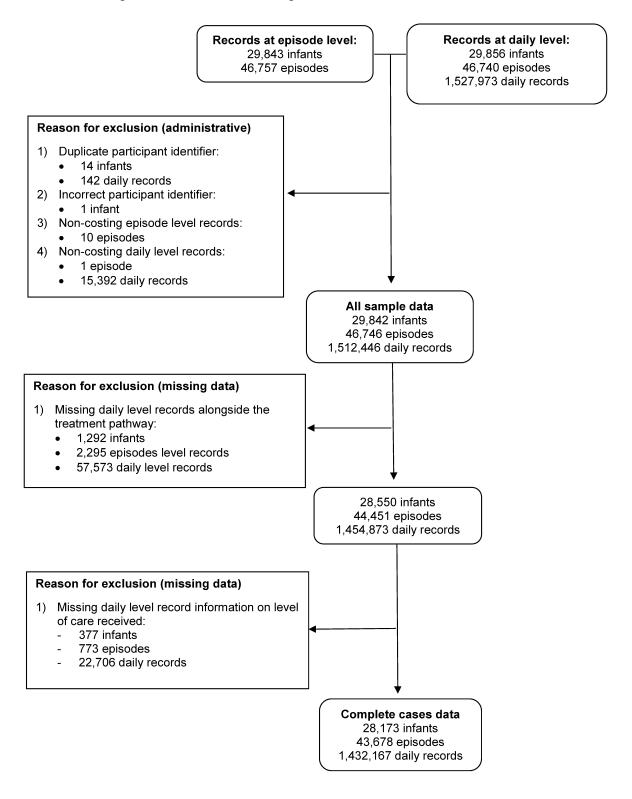

Figure A1: Flow of NNRD data available to estimate neonatal care costs for the very preterm babies discharged from neonatal units in England between 2014-2018.

Table A1: Unit costs (expressed in 2018/19 UK pound sterling) used within the cost analysis